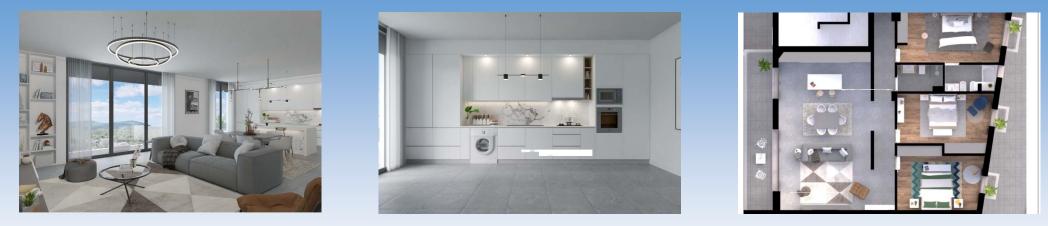

2 remaining second floor apartment comprising of large open plan lounge with dining area and spacious modern fully fitted kitchen with south facing terraces, 3 double bedrooms with En-suite bathrooms, additional double bedroom with family bathroom. All bedrooms have fitted wardrobes and benefit from suspended ceilings with down lighting throughout. Large terraces

## The remaining Apartment are laid out on one floor as follows:

Second floor apartment location south facing .

Security door access the main reception area with elevator or stairs leads to the accommodation on 3 floors plus the basement entry level. Each apartment has security enforced locking doors which enter in to a large open plan lounge area with dinning area and open plan fully fitted modern kitchen. Patio doors with south facing aspect leading onto your own private terraces.

3 large double bedrooms both with en-suite bathrooms of quality finishes and with fitted wardrobes.

Additional double bedroom and separate family bathroom/cloak room off the lounge.