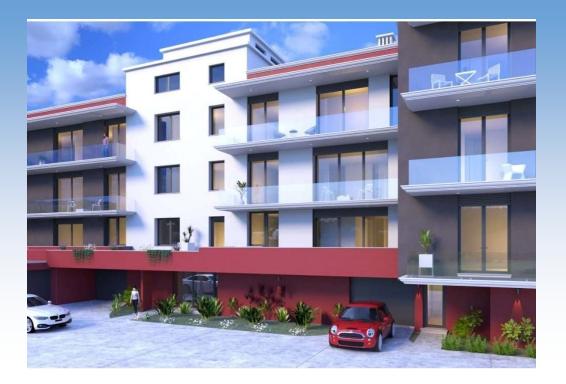

## The remaining Apartment are laid out on one floor as follows:

Second floor apartment location south facing .

Security door access the main reception area with elevator or stairs leads to the accommodation on 3 floors plus the basement entry level. Each apartment has security enforced locking doors which enter in to a large open plan lounge area with dinning area and open plan fully fitted modern kitchen. Patio doors with south facing aspect leading onto your own private terraces.

## Outside:

The condominium will be fully closed and private with walled boundaries. electric gates accessing the condominium, off street parking and access to the garages and entrance to the accommodation.