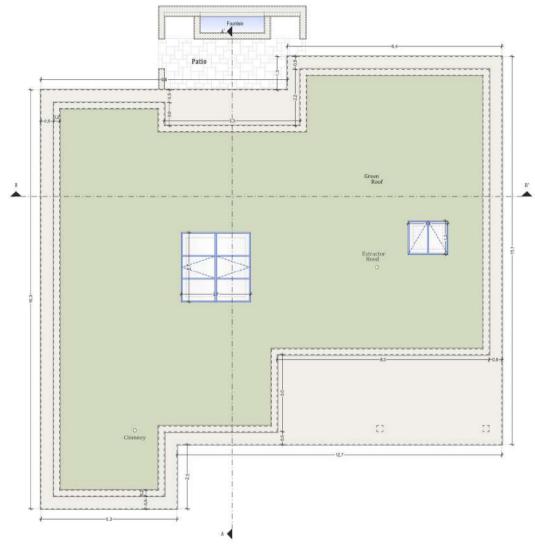

Planta de Cobertura

Kitchen equipment is not contractual. Their position is indicative. Dimensions and areas are given subject to technical construction and execution requirements. The fallout from false ceilings, soffits and pipes are not systematically shown.

The thickness of the insulation will be determined by the technical execution study and therefore the data in this plan are only indicative.

# SALES PLAN

VILLA N°30 DOUBLE STOREY

FLOOR COVERING PLAN

| TOTAL INTERIOR LIVING AREA                                                                                                                                               | 348.6 m <sup>2</sup>                                                                                                                                                                                                                      |
|--------------------------------------------------------------------------------------------------------------------------------------------------------------------------|-------------------------------------------------------------------------------------------------------------------------------------------------------------------------------------------------------------------------------------------|
| GROUND FLOOR                                                                                                                                                             | 166.4 m <sup>2</sup>                                                                                                                                                                                                                      |
| Living Dining room Kitchen Office Storeroom Ensuite Bedroom 1 Bedroom 1 Dressing Ensuite Bedroom 2 Bedroom 2 Dressing Ensuite Bedroom 3 Guest toilet Lobby Entrance Hall | 40.9 m <sup>2</sup> 17.2 m <sup>2</sup> 14.4 m <sup>2</sup> 6.2 m <sup>2</sup> 5.1 m <sup>2</sup> 20.5 m <sup>2</sup> 2.8 m <sup>2</sup> 26.7 m <sup>2</sup> 4.4 m <sup>2</sup> 20.8 m <sup>2</sup> 1.9 m <sup>2</sup> 5.5 m <sup>2</sup> |
| BASEMENT                                                                                                                                                                 | 182.2 m <sup>2</sup>                                                                                                                                                                                                                      |
| Ensuite Bedroom 4 Hallway Laundry Gym Wine Cellar Garage Technical room swim Pool                                                                                        | 20.5 m <sup>2</sup><br>17.1 m <sup>2</sup><br>9.5 m <sup>2</sup><br>36.9 m <sup>2</sup><br>12.9 m <sup>2</sup><br>74.8 m <sup>2</sup><br>10.5 m <sup>2</sup>                                                                              |
| TOTAL EXTERIOR AREA                                                                                                                                                      | 88.1 m <sup>2</sup>                                                                                                                                                                                                                       |
| Patio/Fountain<br>Covered terrace<br>Pool Deck<br>Swimming pool                                                                                                          | 22.7 m <sup>2</sup> 24.6 m <sup>2</sup> 4.8 m <sup>2</sup> 36 m <sup>2</sup>                                                                                                                                                              |
| TOTAL AREA                                                                                                                                                               | 436.7 m <sup>2</sup>                                                                                                                                                                                                                      |
| Plot of Land<br>Altimetry                                                                                                                                                | 791.3 m <sup>2</sup><br>16                                                                                                                                                                                                                |