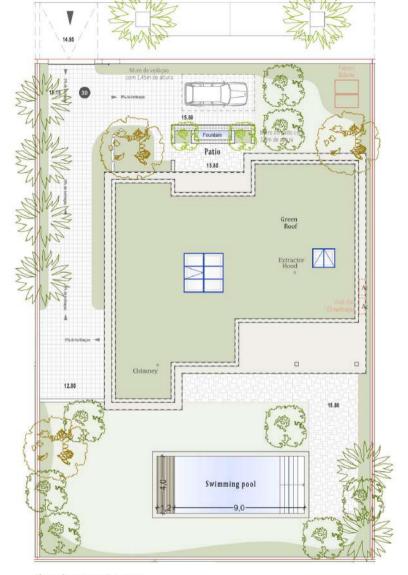

Planta de Arranjos Exteriores

Kitchen equipment is not contractual. Their position is indicative. Dimensions and areas are given subject to technical construction and execution requirements. The fallout from false ceilings, soffits and pipes are not systematically shown.

The thickness of the insulation will be determined by the technical execution study and therefore the data in this plan are only indicative.

# SALES PLAN

VILLA N°30 DOUBLE STOREY

SITE PLAN

| TOTAL INTERIOR LIVING AREA                                                                                                                                               | 348.6 m <sup>2</sup>                                                                                                                                                                                                                                                      |
|--------------------------------------------------------------------------------------------------------------------------------------------------------------------------|---------------------------------------------------------------------------------------------------------------------------------------------------------------------------------------------------------------------------------------------------------------------------|
| GROUND FLOOR                                                                                                                                                             | 166.4 m <sup>2</sup>                                                                                                                                                                                                                                                      |
| Living Dining room Kitchen Office Storeroom Ensuite Bedroom 1 Bedroom 1 Dressing Ensuite Bedroom 2 Bedroom 2 Dressing Ensuite Bedroom 3 Guest toilet Lobby Entrance Hall | 40.9 m <sup>2</sup><br>17.2 m <sup>2</sup><br>14.4 m <sup>2</sup><br>6.2 m <sup>2</sup><br>5.1 m <sup>2</sup><br>20.5 m <sup>2</sup><br>28 m <sup>2</sup><br>26.7 m <sup>2</sup><br>4.4 m <sup>2</sup><br>20.8 m <sup>2</sup><br>1.9 m <sup>2</sup><br>5.5 m <sup>2</sup> |
| BASEMENT                                                                                                                                                                 | 182.2 m <sup>2</sup>                                                                                                                                                                                                                                                      |
| Ensuite Bedroom 4 Hallway Laundry Gym Wine Cellar Garage Technical room swim Pool                                                                                        | 20.5 m <sup>2</sup><br>17.1 m <sup>2</sup><br>9.5 m <sup>2</sup><br>36.9 m <sup>2</sup><br>12.9 m <sup>2</sup><br>74.8 m <sup>2</sup><br>10.5 m <sup>2</sup>                                                                                                              |
| TOTAL EXTERIOR AREA                                                                                                                                                      | 88.1 m <sup>2</sup>                                                                                                                                                                                                                                                       |
| Patio/Fountain Covered terrace Pool Deck Swimming pool                                                                                                                   | 22.7 m <sup>2</sup> 24.6 m <sup>2</sup> 4.8 m <sup>2</sup> 36 m <sup>2</sup>                                                                                                                                                                                              |
| TOTAL AREA                                                                                                                                                               | 436.7 m <sup>2</sup>                                                                                                                                                                                                                                                      |
| Plot of Land<br>Altimetry                                                                                                                                                | 791.3 m <sup>2</sup><br>16                                                                                                                                                                                                                                                |