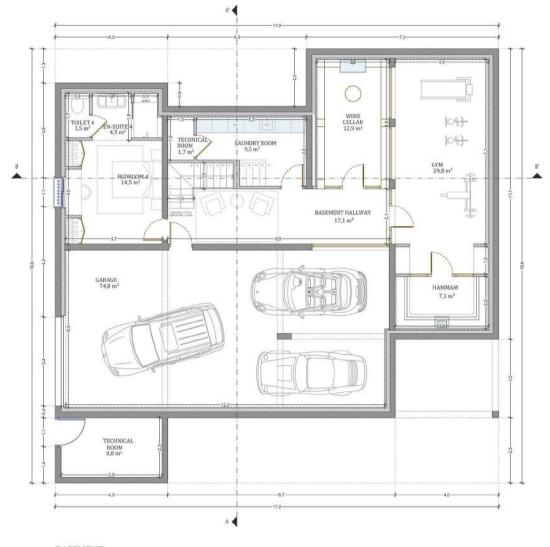

BASEMENT

Kitchen equipment is not contractual. Their position is indicative. Dimensions and areas are given subject to technical construction and execution requirements. The fallout from false ceilings, soffits and pipes are not systematically shown.

The thickness of the insulation will be determined by the technical execution study and therefore the data in this plan are only indicative.

# SALES PLAN

VILLA N°30 DOUBLE STOREY

**BASEMENT** 

| TOTAL INTERIOR LIVING AREA | 348.6 m <sup>2</sup> |
|----------------------------|----------------------|
| GROUND FLOOR               | 166.4 m <sup>2</sup> |
| Living                     | 40.9 m <sup>2</sup>  |
| Dining room                | 17.2 m <sup>2</sup>  |
| Kitchen                    | 14.4 m <sup>2</sup>  |
| Office                     | 6.2 m <sup>2</sup>   |
| Storeroom                  | 5.1 m <sup>2</sup>   |
| Ensuite Bedroom 1          | $20.5 \text{ m}^2$   |
| Bedroom 1 Dressing         | $2.8 \text{ m}^2$    |
| Ensuite Bedroom 2          | 26.7 m               |
| Bedroom 2 Dressing         | 4.4 m                |
| Ensuite Bedroom 3          | 20.8 m <sup>2</sup>  |
| Guest toilet               | 1.9 m <sup>2</sup>   |
| Lobby Entrance Hall        | 5.5 m <sup>2</sup>   |
| BASEMENT                   | 182.2 m <sup>2</sup> |
| Ensuite Bedroom 4          | 20.5 m <sup>2</sup>  |
| Hallway                    | 17.1 m <sup>2</sup>  |
| Laundry                    | 9.5 m <sup>2</sup>   |
| Gym                        | 36.9 m               |
| Wine Cellar                | 12.9 m <sup>2</sup>  |
| Garage                     | 74.8 m <sup>2</sup>  |
| Technical room swim Pool   | 10.5 m <sup>2</sup>  |
| TOTAL EXTERIOR AREA        | 88.1 m <sup>2</sup>  |
| Patio/Fountain             | 22.7 m <sup>2</sup>  |
| Covered terrace            | $24.6 \text{ m}^2$   |
| Pool Deck                  | $4.8 \text{ m}^2$    |
| Swimming pool              | 36 m <sup>2</sup>    |
| TOTAL AREA                 | 436.7 m <sup>2</sup> |
| Plot of Land               | 791.3 m <sup>2</sup> |
| Altimetry                  | 16                   |
| •                          |                      |