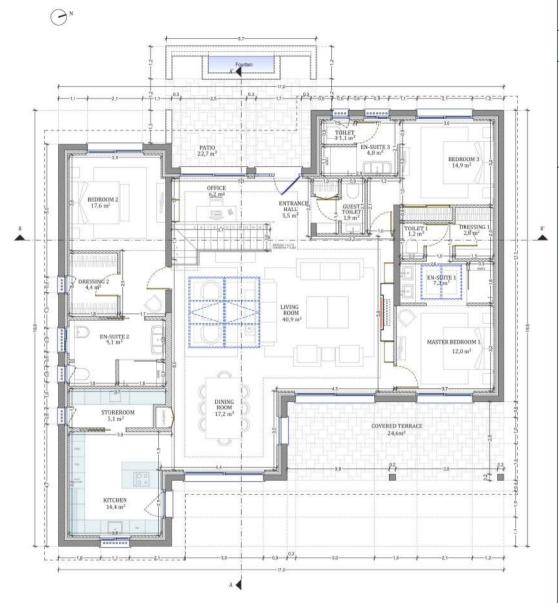

### GROUND FLOOR

Kitchen equipment is not contractual. Their position is indicative. Dimensions and areas are given subject to technical construction and execution requirements. The fallout from false ceilings, soffits and pipes are not systematically shown.

The thickness of the insulation will be determined by the technical execution study and therefore the data in this plan are only indicative.

## SALES PLAN

VILLA N°30 DOUBLE STOREY

**GROUND FLOOR** 

| TOTAL INTERIOR LIVING AREA | 348.6 m <sup>2</sup> |
|----------------------------|----------------------|
| GROUND FLOOR               | 166.4 m <sup>2</sup> |
| Living                     | 40.9 m <sup>2</sup>  |
| Dining room                | 17.2 m <sup>2</sup>  |
| Kitchen                    | $14.4 \text{ m}^2$   |
| Office                     | $6.2 \text{ m}^2$    |
| Storeroom                  | $5.1 \text{ m}^2$    |
| Ensuite Bedroom 1          | $20.5 \text{ m}^2$   |
| Bedroom 1 Dressing         | $2.8 \text{ m}^2$    |
| Ensuite Bedroom 2          | $26.7 \text{ m}^2$   |
| Bedroom 2 Dressing         | $4.4 \text{ m}^2$    |
| Ensuite Bedroom 3          | 20.8 m <sup>2</sup>  |
| Guest toilet               | 1.9 m <sup>2</sup>   |
| Lobby Entrance Hall        | $5.5 \text{ m}^2$    |
| BASEMENT                   | 182.2 m <sup>2</sup> |
| Ensuite Bedroom 4          | $20.5 \text{ m}^2$   |
| Hallway                    | $17.1 \text{ m}^2$   |
| Laundry                    | $9.5 \text{ m}^2$    |
| Gym                        | 36.9 m <sup>2</sup>  |
| Wine Cellar                | 12.9 m <sup>2</sup>  |
| Garage                     | $74.8 \text{ m}^2$   |
| Technical room swim Pool   | $10.5 \text{ m}^2$   |
| TOTAL EXTERIOR AREA        | 88.1 m <sup>2</sup>  |
| Patio/Fountain             | 22.7 m <sup>2</sup>  |
| Covered terrace            | $24.6 \text{ m}^2$   |
| Pool Deck                  | $4.8 \text{ m}^2$    |
| Swimming pool              | $36 \text{ m}^2$     |
| TOTAL AREA                 | 436.7 m <sup>2</sup> |
|                            | _                    |
| Plot of Land               | 791.3 m <sup>2</sup> |